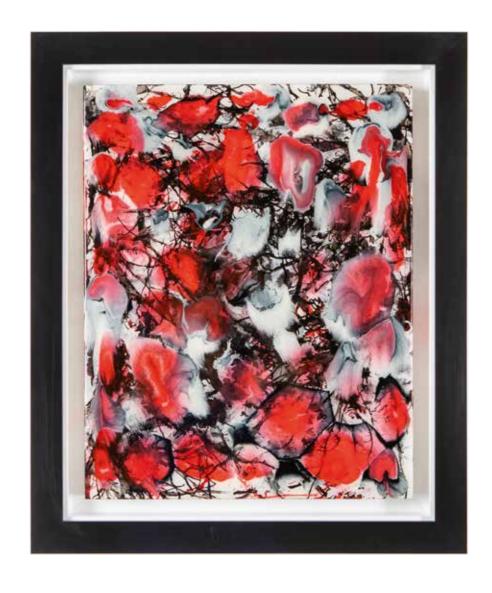

RUMORS **40 X 50 CM**  SPOOKY SOULS

13 75 X 50 CM

16

I CARE

116 X 90 CM

ocean eyes

17 100 X 100 CM