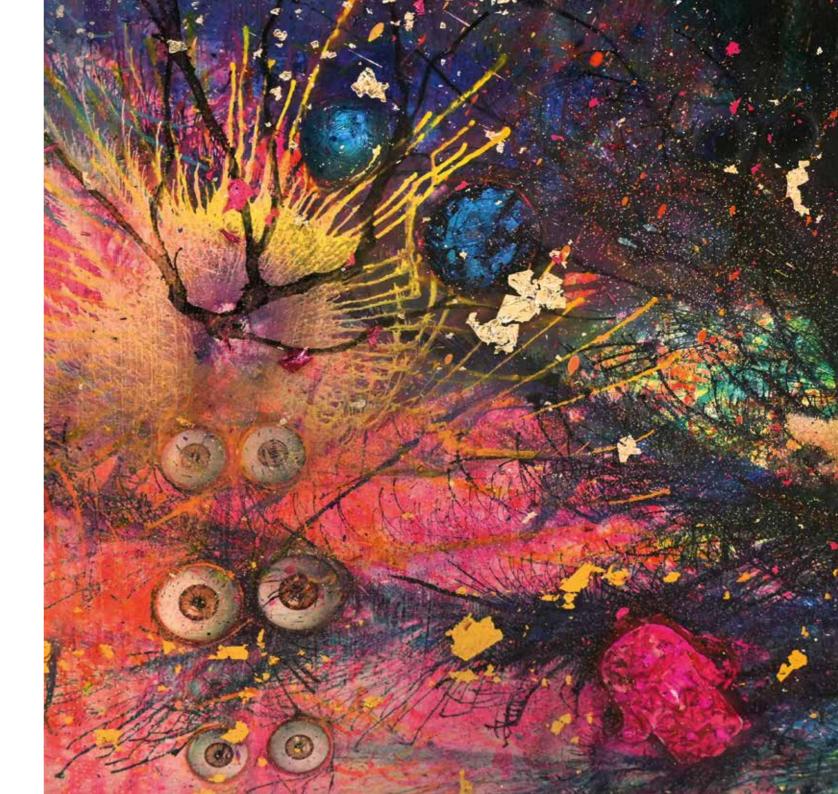

### FLOWER OF LIFE 100,5 X 109,5 CM

LABYRINTH OF 1000 EYES 120,5 X 120,5 CM SPANISH SECRET
90 X 124,5 CM