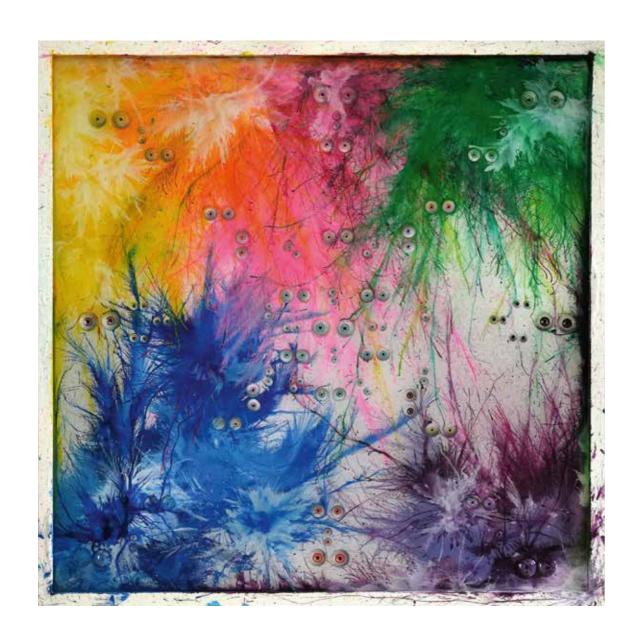

### FLOWER OF LIFE 100,5 X 109,5 CM

LABYRINTH OF 1000 EYES 120,5 X 120,5 CM SPANISH SECRET
90 X 124,5 CM