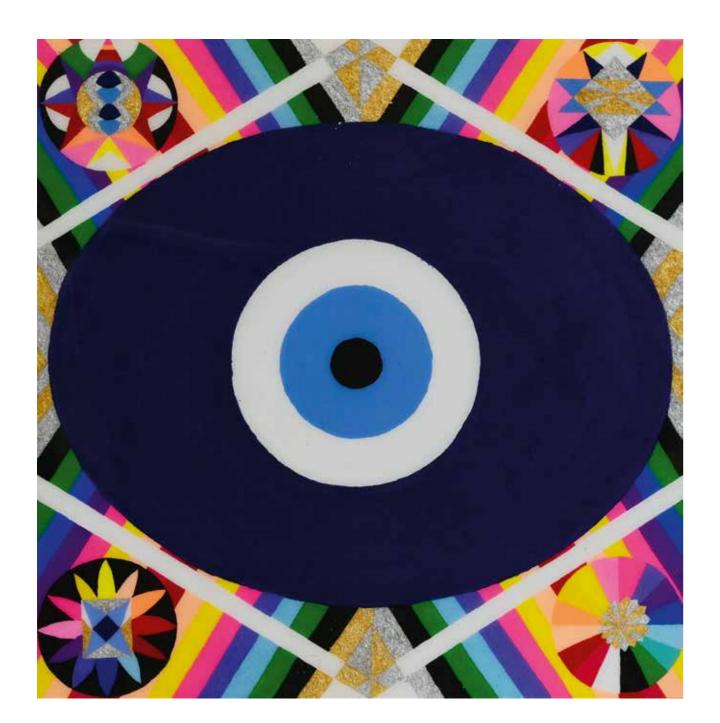

### FLOWER OF LIFE 100,5 X 109,5 CM

LABYRINTH OF 1000 EYES 120,5 X 120,5 CM SPANISH SECRET
90 X 124,5 CM