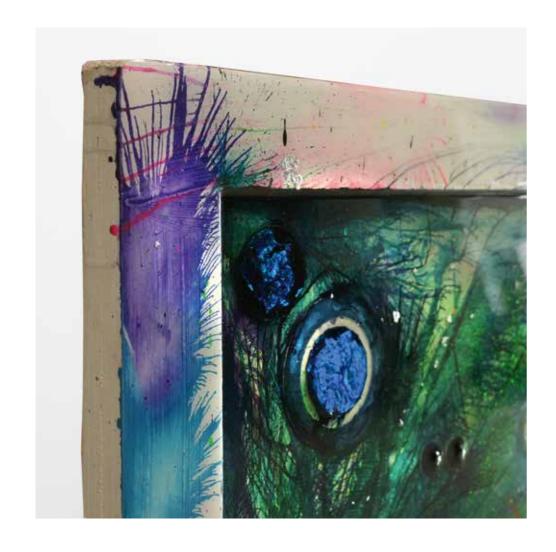

Since dedicating herself to painting, Mona has used unusual methods such as blowing up colors. In her art, she uses a non-representational style that differs from the strict geometry of abstract art by incorporating multiple layers and non-linear concepts into her compositions. Her characteristic blowing technique, where she uses straw pieces to blow on wooden surfaces instead of using brushes, has become established.

However, Mona always paints in pairs, one full of chaos and free-flowing energy, the other meticulously calculated to correctly depict proportions and perspectives in her works. Intuitive abstractions meet neoplasticism in her work. With the mixture of chaos and order, Mona's artworks are a manifestation of her spiritual and intuitive nature.