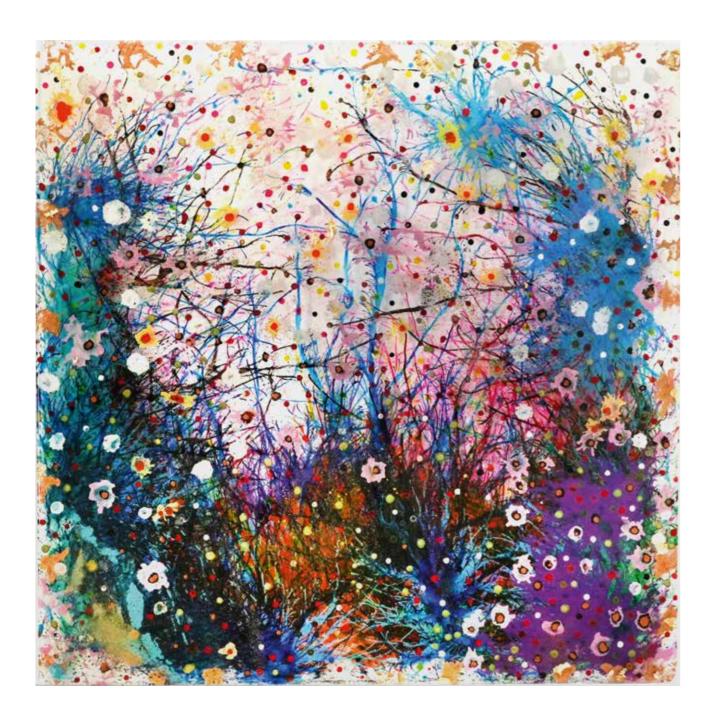

### FLOWER OF LIFE 100,5 X 109,5 CM

LABYRINTH OF 1000 EYES 120,5 X 120,5 CM SPANISH SECRET
90 X 124,5 CM