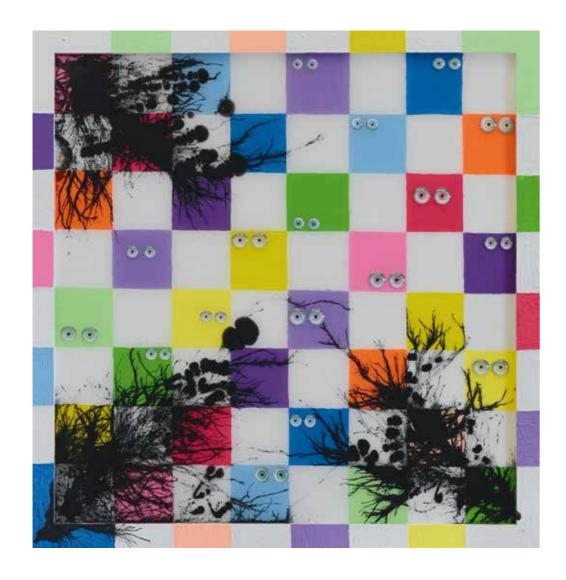

### FLOWER OF LIFE 100,5 X 109,5 CM

LABYRINTH OF 1000 EYES 120,5 X 120,5 CM SPANISH SECRET
90 X 124,5 CM

### THE HIGHNESS

100 X 100 CM

ALL EYES ON YOU

124 X 122 CM

WILD NIGHTS

124 X 122 CM

41

COLORED NIGHTS
150 X 120 CM