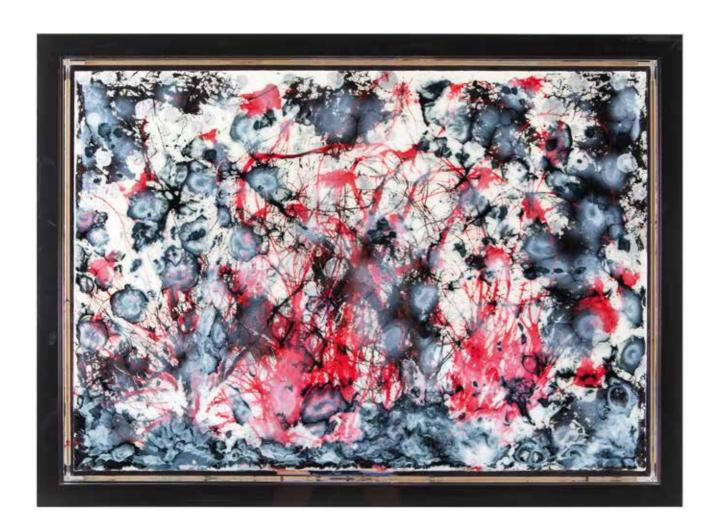

in her work. With the mixture of chaos and order, Mona's artworks are a manifestation of her spiritual and intuitive nature.

Mona's art is a reflection of her inner being, which is both beautiful and powerful. She is a personality that one must engage with, an artist whose work is imbued with a deep sense of spirituality and mysticism. Her artworks take the viewer on a journey of self-discovery, exploring the depths of one's own consciousness.



#### IMPERFECT PERFECT

124 X 126 CM





LOVERS **50 X 45 CM** 

MELTED SYMPHONY

9 40 X 50 CM



COLOURFUL CALM

100 X 70 CM



12



RUMORS **40 X 50 CM**  SPOOKY SOULS

13 75 X 50 CM





16



I CARE

116 X 90 CM

ocean eyes

17 100 X 100 CM



#### UNEXPECTED EXPECTED

100 X 100 CM



BLUE CRUSH 90 X 124,5 CM

THE BLACK CAT

130 X 99 CM





BATTLE OF AVALON

100 X 75 CM





#### DIFFERENT UNIQUE

122 X 250 CM







### FLOWER OF LIFE 100,5 X 109,5 CM



LABYRINTH OF 1000 EYES 120,5 X 120,5 CM SPANISH SECRET
90 X 124,5 CM





### THE HIGHNESS

100 X 100 CM





ALL EYES ON YOU

124 X 122 CM

WILD NIGHTS

124 X 122 CM

41





COLORED NIGHTS
150 X 120 CM

GOLDEN AUTUMN

42 43 124 X 122 CM

ALL IN
120 X 120 CM





THE DIVINE
125 X 122 CM



#### CONTACT

mona@monamoleo.com mona-moleo.com