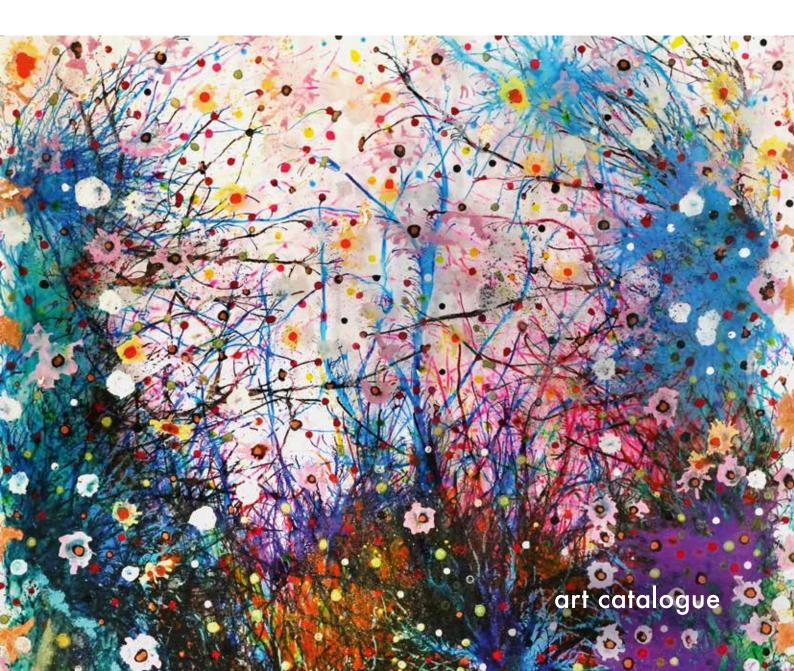

## my unique style

A VISUAL JOURNEY

Mona Moleo is an independent artist who mainly works with energetic experimental painting and has an ecstatic and emotionally flowing style. Color and form create vivid sensations and a unique approach that captivates with a powerful presence.

Since dedicating herself to painting, Mona has used unusual methods such as blowing up colors. In her art, she uses a non-representational style that differs from the strict geometry of abstract art by incorporating multiple layers and non-linear concepts into her compositions. Her characteristic blowing technique, where she uses straw pieces to blow on wooden surfaces instead of using brushes, has become established.

However, Mona always paints in pairs, one full of chaos and free-flowing energy, the other meticulously calculated to correctly depict proportions and perspectives in her works. Intuitive abstractions meet neoplasticism in her work. With the mixture of chaos and order, Mona's artworks are a manifestation of her spiritual and intuitive nature.

Mona's art is a reflection of her inner being, which is both beautiful and powerful. She is a personality that one must engage with, an artist whose work is imbued with a deep sense of spirituality and mysticism. Her artworks take the viewer on a journey of self-discovery, exploring the depths of one's own consciousness.