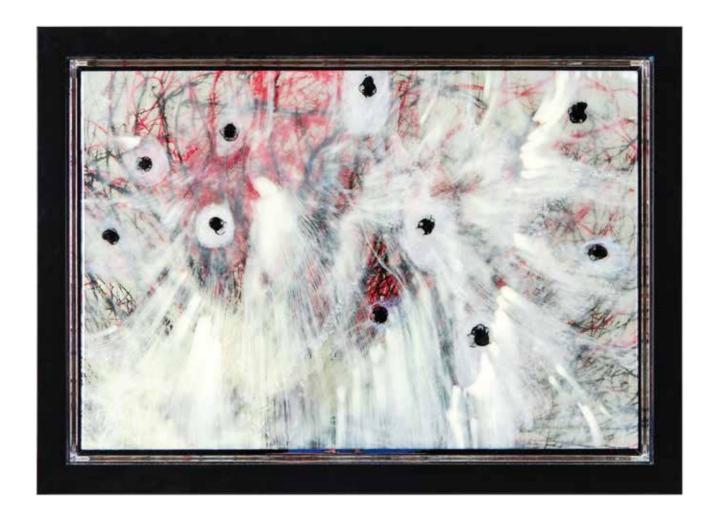

RUMORS **40 X 50 CM**  SPOOKY SOULS

13 75 X 50 CM

16

I CARE

116 X 90 CM

ocean eyes

17 100 X 100 CM