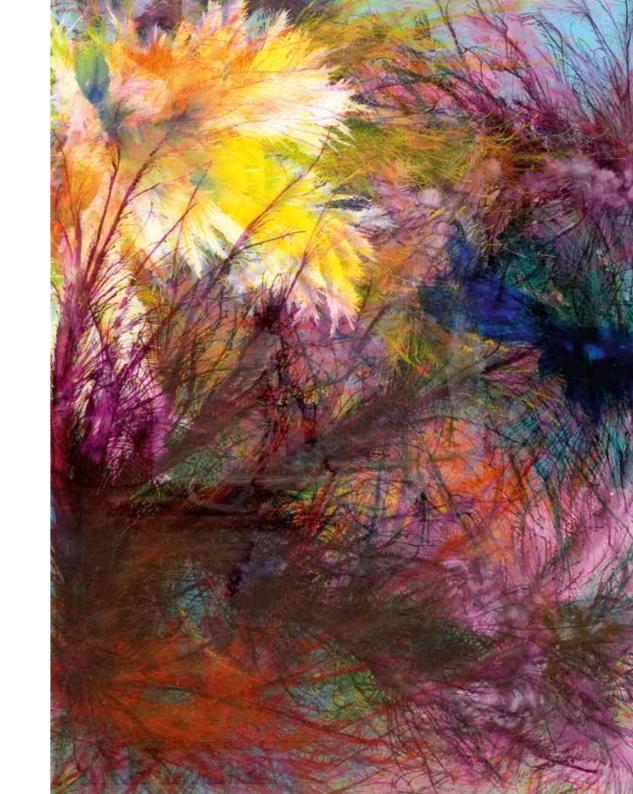

#### IMPERFECT PERFECT

124 X 126 CM

LOVERS **50 X 45 CM** 

MELTED SYMPHONY

9 40 X 50 CM

COLOURFUL CALM

100 X 70 CM

12

RUMORS **40 X 50 CM**  SPOOKY SOULS

13 75 X 50 CM

16

I CARE

116 X 90 CM

ocean eyes

17 100 X 100 CM