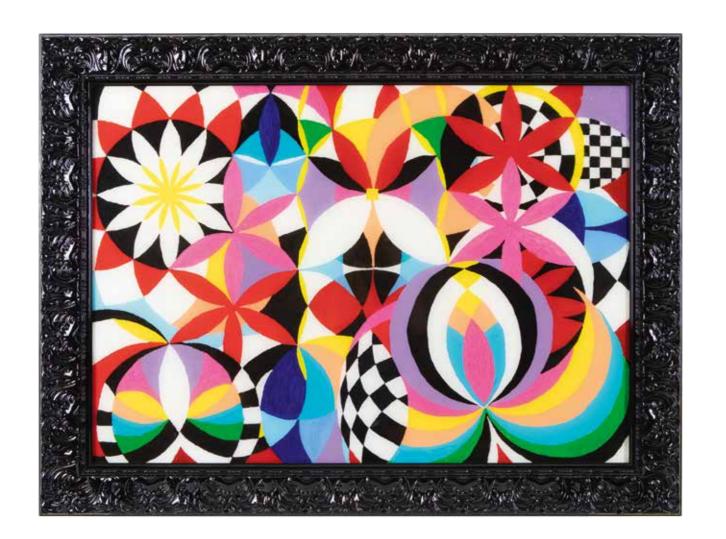

### FLOWER OF LIFE 100,5 X 109,5 CM

LABYRINTH OF 1000 EYES 120,5 X 120,5 CM SPANISH SECRET
90 X 124,5 CM