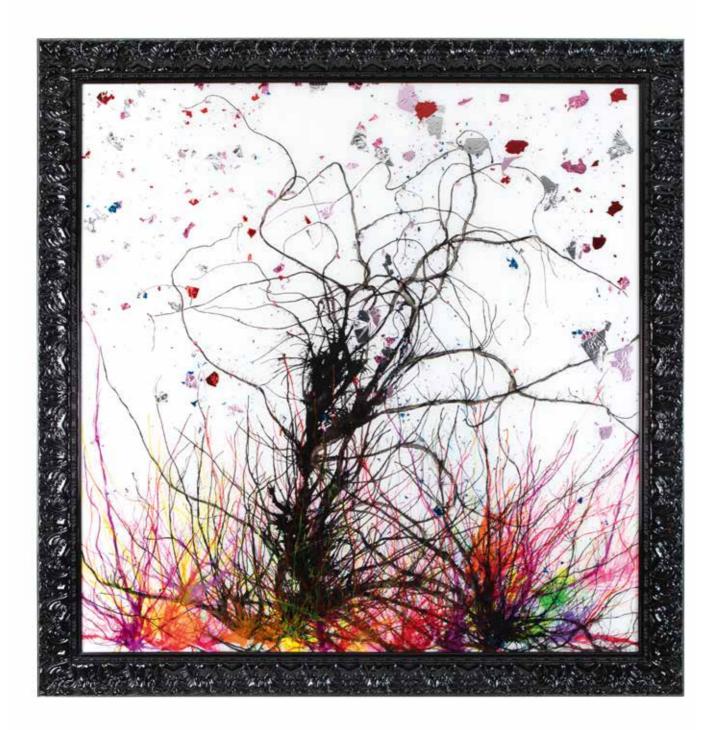

#### IMPERFECT PERFECT

124 X 126 CM

LOVERS **50 X 45 CM** 

MELTED SYMPHONY

9 40 X 50 CM

COLOURFUL CALM

100 X 70 CM

12

RUMORS **40 X 50 CM**  SPOOKY SOULS

13 75 X 50 CM

16

I CARE

116 X 90 CM

ocean eyes

17 100 X 100 CM