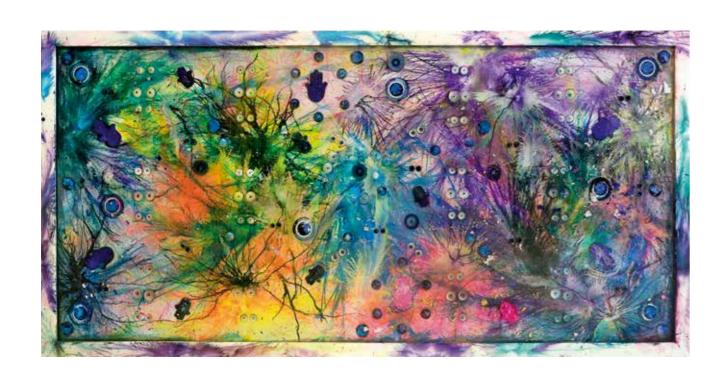

### FLOWER OF LIFE 100,5 X 109,5 CM

LABYRINTH OF 1000 EYES 120,5 X 120,5 CM SPANISH SECRET
90 X 124,5 CM